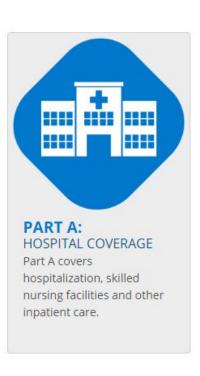

#### Medicare Advantage & Medicare

- Original Medicare consists of Part A (no premium) and Part B (premium). You
  must enroll in Part B.
- Medicare Advantage Plan for most retirees and dependents that are eligible for Medicare either by age (65) or due to a disability. The plan consists of:
  - Medicare Part C Supplemental medical coverage
    - Part C covers the remainder of your medical bills secondary to Medicare
       A and B for providers who accept Medicare.
  - Medicare Part D Prescription plan
    - Part D covers your prescriptions, there will be a co-pay required, and you can fill your prescriptions through a pharmacy or a mail order program.