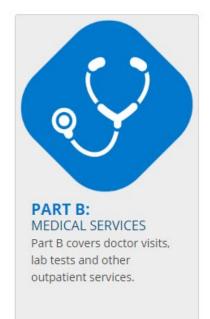

#### Medicare Advantage & Medicare

- Original Medicare consists of Part A (no premium) and Part B (premium). You
  must enroll in Part B.
- Medicare Advantage Plan for most retirees and dependents that are eligible for Medicare either by age (65) or due to a disability. The plan consists of:
  - Medicare Part C Supplemental medical coverage
    - Part C covers the remainder of your medical bills secondary to Medicare
       A and B for providers who accept Medicare.
  - Medicare Part D Prescription plan
    - Part D covers your prescriptions, there will be a co-pay required, and you can fill your prescriptions through a pharmacy or a mail order program.