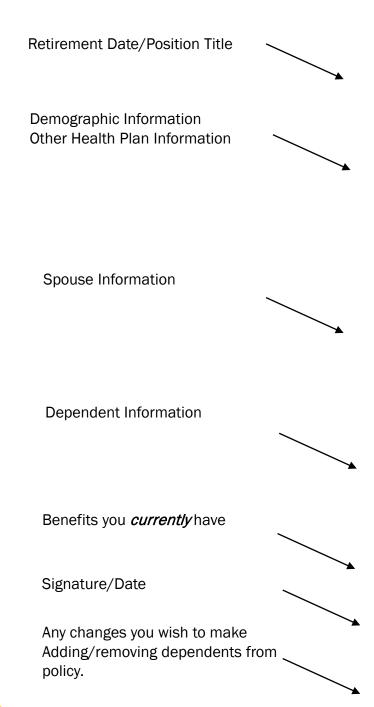

The Employee Benefits Enrollment Form <u>must</u> include:

- Retirement Date
- All members <u>currently</u> on your health and dental plans. If those individuals will not be included on your retiree health plan, please note that in the "Describe/Add/Change" box in the lower left-hand corner of the application.
- Answer all of the questions in relation to disability status and Medicare eligibility so we can make sure all members are enrolled in the correct plan.

#### **Enrollment Application**

|                      | ON                                                       | GROUP                                               |                     | COUNT       | I EP                       |                                              | VION CODE EMPLOYEE ID#                    |                                                                 |             |                      |                                                   |                   |                  |                              |                              |  |  |  |
|----------------------|----------------------------------------------------------|-----------------------------------------------------|---------------------|-------------|----------------------------|----------------------------------------------|-------------------------------------------|-----------------------------------------------------------------|-------------|----------------------|---------------------------------------------------|-------------------|------------------|------------------------------|------------------------------|--|--|--|
| ION                  |                                                          |                                                     |                     |             |                            |                                              |                                           |                                                                 | ·           |                      |                                                   |                   |                  |                              |                              |  |  |  |
| EMPLOYER SECTION     | ORIG. EMPLOY                                             | ORIG. EMPLOYMENT DATE TERMINA                       |                     |             |                            | 05/12                                        |                                           |                                                                 |             |                      |                                                   |                   |                  |                              |                              |  |  |  |
| LOYEF                | □ 101 □ 103                                              | □ 101 □ 103 □ ACTIVE/ FULL TIME □ ACTIVE/ PART TIME |                     |             |                            |                                              | PART-TIME: # OF HRS.WORKER PER PAY PERIOD |                                                                 |             |                      |                                                   |                   |                  |                              |                              |  |  |  |
| EMP                  | CHECK (✓) ONE:                                           |                                                     |                     |             |                            |                                              |                                           | □ LEAVE OF ABESENCE □ TERMINATION □ ADD/CHANGE (DESCRIBE BELOW) |             |                      |                                                   |                   |                  |                              |                              |  |  |  |
|                      | 50CIAL SE<br>111-22-333                                  |                                                     | Smith EMPLOYEE LAST |             |                            | AME                                          |                                           |                                                                 | Jane Jane   |                      |                                                   |                   | INITIAL          |                              |                              |  |  |  |
| EMPLOYEE INFORMATION | STREET ADDRESS 123 First Street                          |                                                     |                     |             | Syracuse                   |                                              |                                           |                                                                 | STATE<br>NY |                      |                                                   |                   |                  | ZIP<br>13206                 |                              |  |  |  |
|                      | TELEPHONE NUMBER<br>315-555-3232                         |                                                     |                     |             | D9/01/1962                 |                                              |                                           |                                                                 | ΙΈ          | Ē                    |                                                   |                   |                  | □ M<br>R F                   |                              |  |  |  |
|                      | MARITAL<br>STATUS: ARRIED SIN                            |                                                     |                     | IGLE        | □ DIVOR                    | CED D WIDOWED                                |                                           |                                                                 | 01          |                      |                                                   |                   |                  | ATE OF MARRIAGE<br>/17/1993  |                              |  |  |  |
| OYE                  | DO YOU HAVE AD                                           | DITIONAL INS                                        |                     |             |                            |                                              |                                           |                                                                 |             |                      |                                                   |                   |                  |                              |                              |  |  |  |
| EMPL                 | TYPE OF BENEFITS NAME OF CARRIER                         |                                                     |                     | MEDICARE HI | : NO.                      | MEDICARE A EFF DATE:<br>MEDICARE B EFF DATE: |                                           |                                                                 |             | CANCELLATION DAT     |                                                   |                   | N DATE           | COVERAGE  INDIVIDUAL  FAMILY |                              |  |  |  |
|                      | □ DENTAL                                                 | NAME OF CARRIER/ADMIN                               |                     |             |                            |                                              | EFFECTIVE DATE                            |                                                                 |             |                      | CANCELLATION DATE                                 |                   |                  | COVERAGE  INDIVIDUAL  FAMILY |                              |  |  |  |
| SPOUSE INFO.         | Smith                                                    | LAST NAME                                           |                     |             | Joe FIRST NAME             |                                              |                                           |                                                                 |             | INITIAL SPOUSE SOO   |                                                   |                   |                  | CIAL SECURITY NO.            |                              |  |  |  |
|                      | D5/13/1963                                               | SEX                                                 | EMPLOYED            | EX.         | DISABLED                   | O Y                                          | DATE DI                                   | SABL                                                            | ED          | MEDICAR              | LE O                                              | Y<br>N            | MEDICARE HIC NO. |                              |                              |  |  |  |
|                      | DOES YOUR SPOUSE HAVE ADDITIONAL INSURANCE               |                                                     |                     |             | COVERAGE? DY MEDICARE A EF |                                              |                                           |                                                                 |             |                      |                                                   |                   |                  |                              |                              |  |  |  |
| SPOL                 | TYPE OF BENEFITS NAME OF CARRIER/MEDICARE H              |                                                     |                     |             | IIC NO. EFFECTIV           |                                              |                                           | DATE                                                            |             |                      | CANCELLATION DATE                                 |                   |                  | COVERAGE  INDIVIDUAL  FAMILY |                              |  |  |  |
|                      | □ DENTAL                                                 | NAME OF CARRIER/ADMINISTR                           |                     |             |                            | ATOR EFFECTIV                                |                                           |                                                                 | /E DATE     |                      |                                                   | CANCELLATION DATE |                  |                              | COVERAGE  INDIVIDUAL  FAMILY |  |  |  |
|                      | LAST NAME                                                |                                                     |                     |             | FIRST NAME                 |                                              |                                           |                                                                 |             | INITI                | AL                                                | DEPEND            | ENT SOC          | IAL SECURITY NO.             |                              |  |  |  |
|                      | BIRTHDATE                                                | BIRTHDATE SEX DM                                    |                     |             | E FULLTIM                  | E OY DISABLED                                |                                           |                                                                 |             | DATE DISABLED        |                                                   |                   |                  |                              |                              |  |  |  |
| DEPENDENT INFO.      | LAST NAME                                                |                                                     |                     |             |                            | FIRS                                         | T NAME                                    |                                                                 |             | INITIAL DEPENDENT SO |                                                   |                   | ENT SOC          | CIAL SECURITY NO.            |                              |  |  |  |
| NDEN                 | BIRTHDATE                                                | SEX                                                 | □ F                 |             |                            | LIN                                          | DISABLED                                  |                                                                 | O Y         |                      | DATE DISABLED                                     |                   |                  |                              |                              |  |  |  |
| DEPE                 |                                                          | LAST NAME                                           |                     |             | FIRST NAME                 |                                              |                                           |                                                                 |             | INITI                |                                                   |                   |                  | IAL SECURIT                  | TY NO.                       |  |  |  |
|                      | BIRTHDATE SEX D M COLLE                                  |                                                     |                     |             | EGE FULLTIME ON DISABLED   |                                              |                                           |                                                                 | 0           |                      | DATE DISABLED                                     |                   |                  |                              |                              |  |  |  |
|                      | IF MORE SPACE IS NEEDED TO LIST DEPENDENTS, PLE          |                                                     |                     |             |                            | ASE USE ANOTHER FORM - BE SURE TO ENTER YOUR |                                           |                                                                 |             |                      | UR SOCIAL SECURITY NUMBER ON ANY ADDITIONAL FORMS |                   |                  |                              |                              |  |  |  |
| BENEFITS             | TYPE OPTION                                              |                                                     |                     | ION         | co                         | VERAGE                                       | cov                                       |                                                                 |             | FECTIVE              | DATE                                              | CANCELLATION DATE |                  | N DATE                       | CODE                         |  |  |  |
|                      |                                                          | UMVP                                                |                     |             |                            |                                              | D INDIVIDUAL<br>OXFAMILY                  |                                                                 |             |                      |                                                   |                   |                  |                              |                              |  |  |  |
|                      | DENTAL                                                   | DEN                                                 | NDAGA<br>ITAL PLAI  | COUNTY      |                            |                                              | INDIV                                     |                                                                 |             |                      |                                                   |                   |                  |                              |                              |  |  |  |
| SIGN                 | IGNATURE DATE: D3/04/25 EMPLOYER'S REPRESENTATIVE: DATE: |                                                     |                     |             |                            |                                              |                                           |                                                                 |             |                      |                                                   |                   |                  |                              |                              |  |  |  |
|                      |                                                          |                                                     |                     |             |                            |                                              |                                           |                                                                 |             |                      |                                                   |                   |                  |                              |                              |  |  |  |